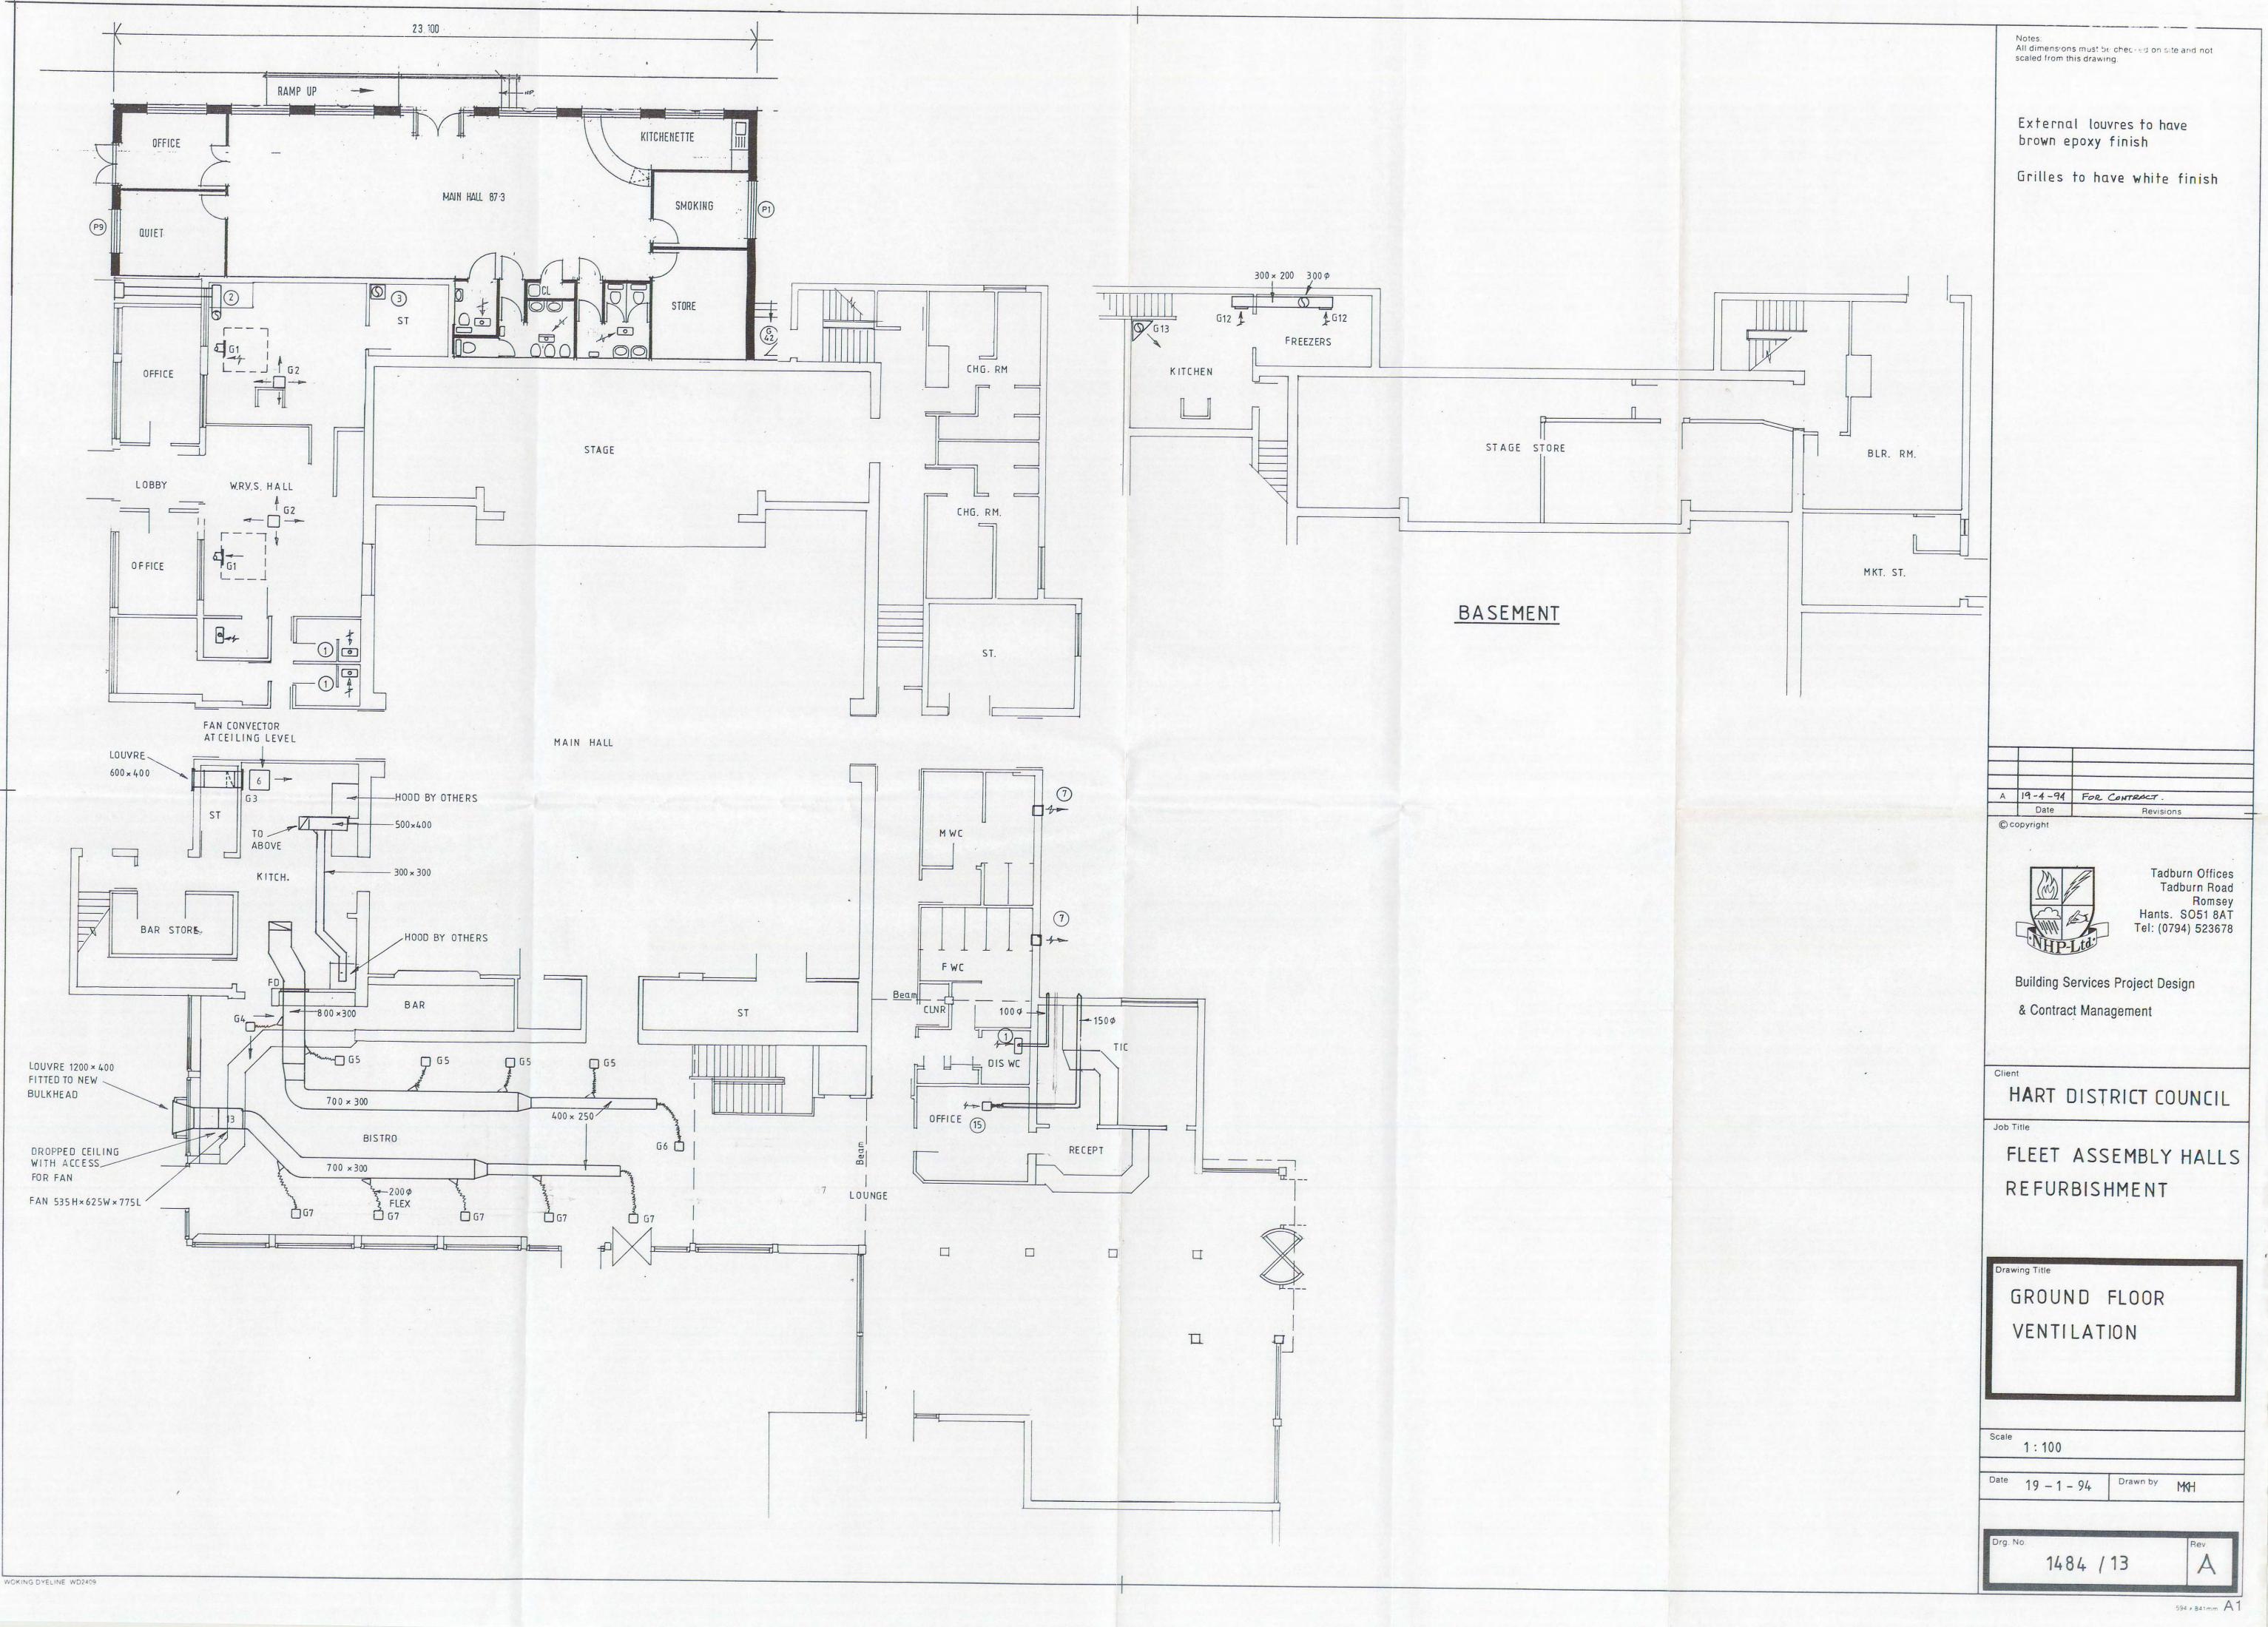

| 700mm   |                        | 3330W.             |
|      | 53.1"   | 700mm   | 22.5                   | 4,110.             |
|      | 486mm   | 500mm   |                        | 486W.              |
|      | 29.1"   | 500 mm  | 9.7                    | 1,815.             |
|      | 972mm   | 600mm   |                        | 1144W.             |
|      | 53.1."  | 27"     | 22.5                   | 4,110.             |
|      | 29.1"   | 21″     | 9.7.                   | 1,815.             |
|      | 29.1"   | 21''    | 9.7.                   | 1,815.             |
|      | 1134mm  | 285mm   |                        | 1284W.             |

| VECTO | R SCHEDULE.         |             |
|-------|---------------------|-------------|
|       | NATURAL CONVECTORS. | 5970 B.T.U. |





|