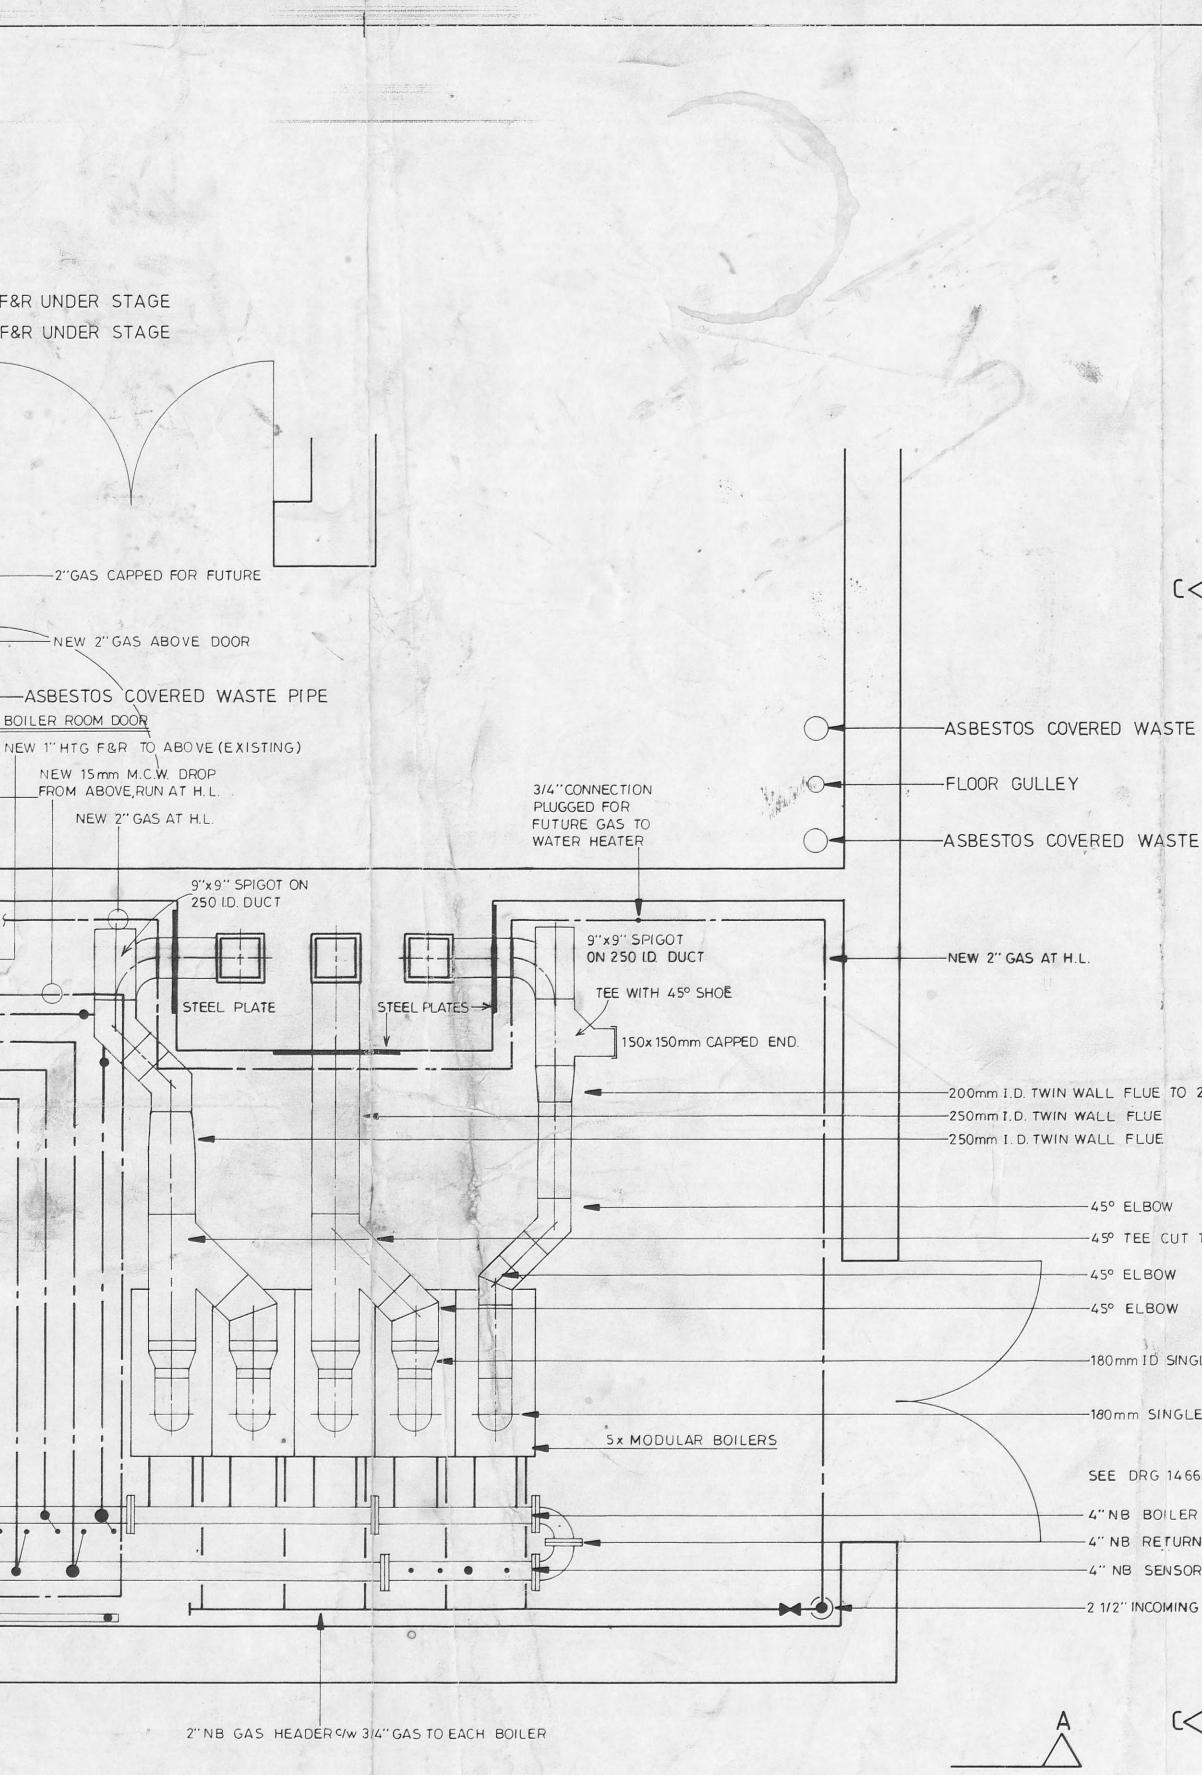

| AIR VENTS ON HIGH              | POINT OF RISERS                          |

3 60

WOKING DYELINE WD2409



|                                    | Notes:<br>All dimensions must be checked on site and not<br>scaled from this drawing. |
|------------------------------------|---------------------------------------------------------------------------------------|
|                                    | LOW LEVEL PIPE                                                                        |
|                                    |                                                                                       |
|                                    | DIRECTION OF                                                                          |
|                                    | RISE OF PIPE.                                                                         |
|