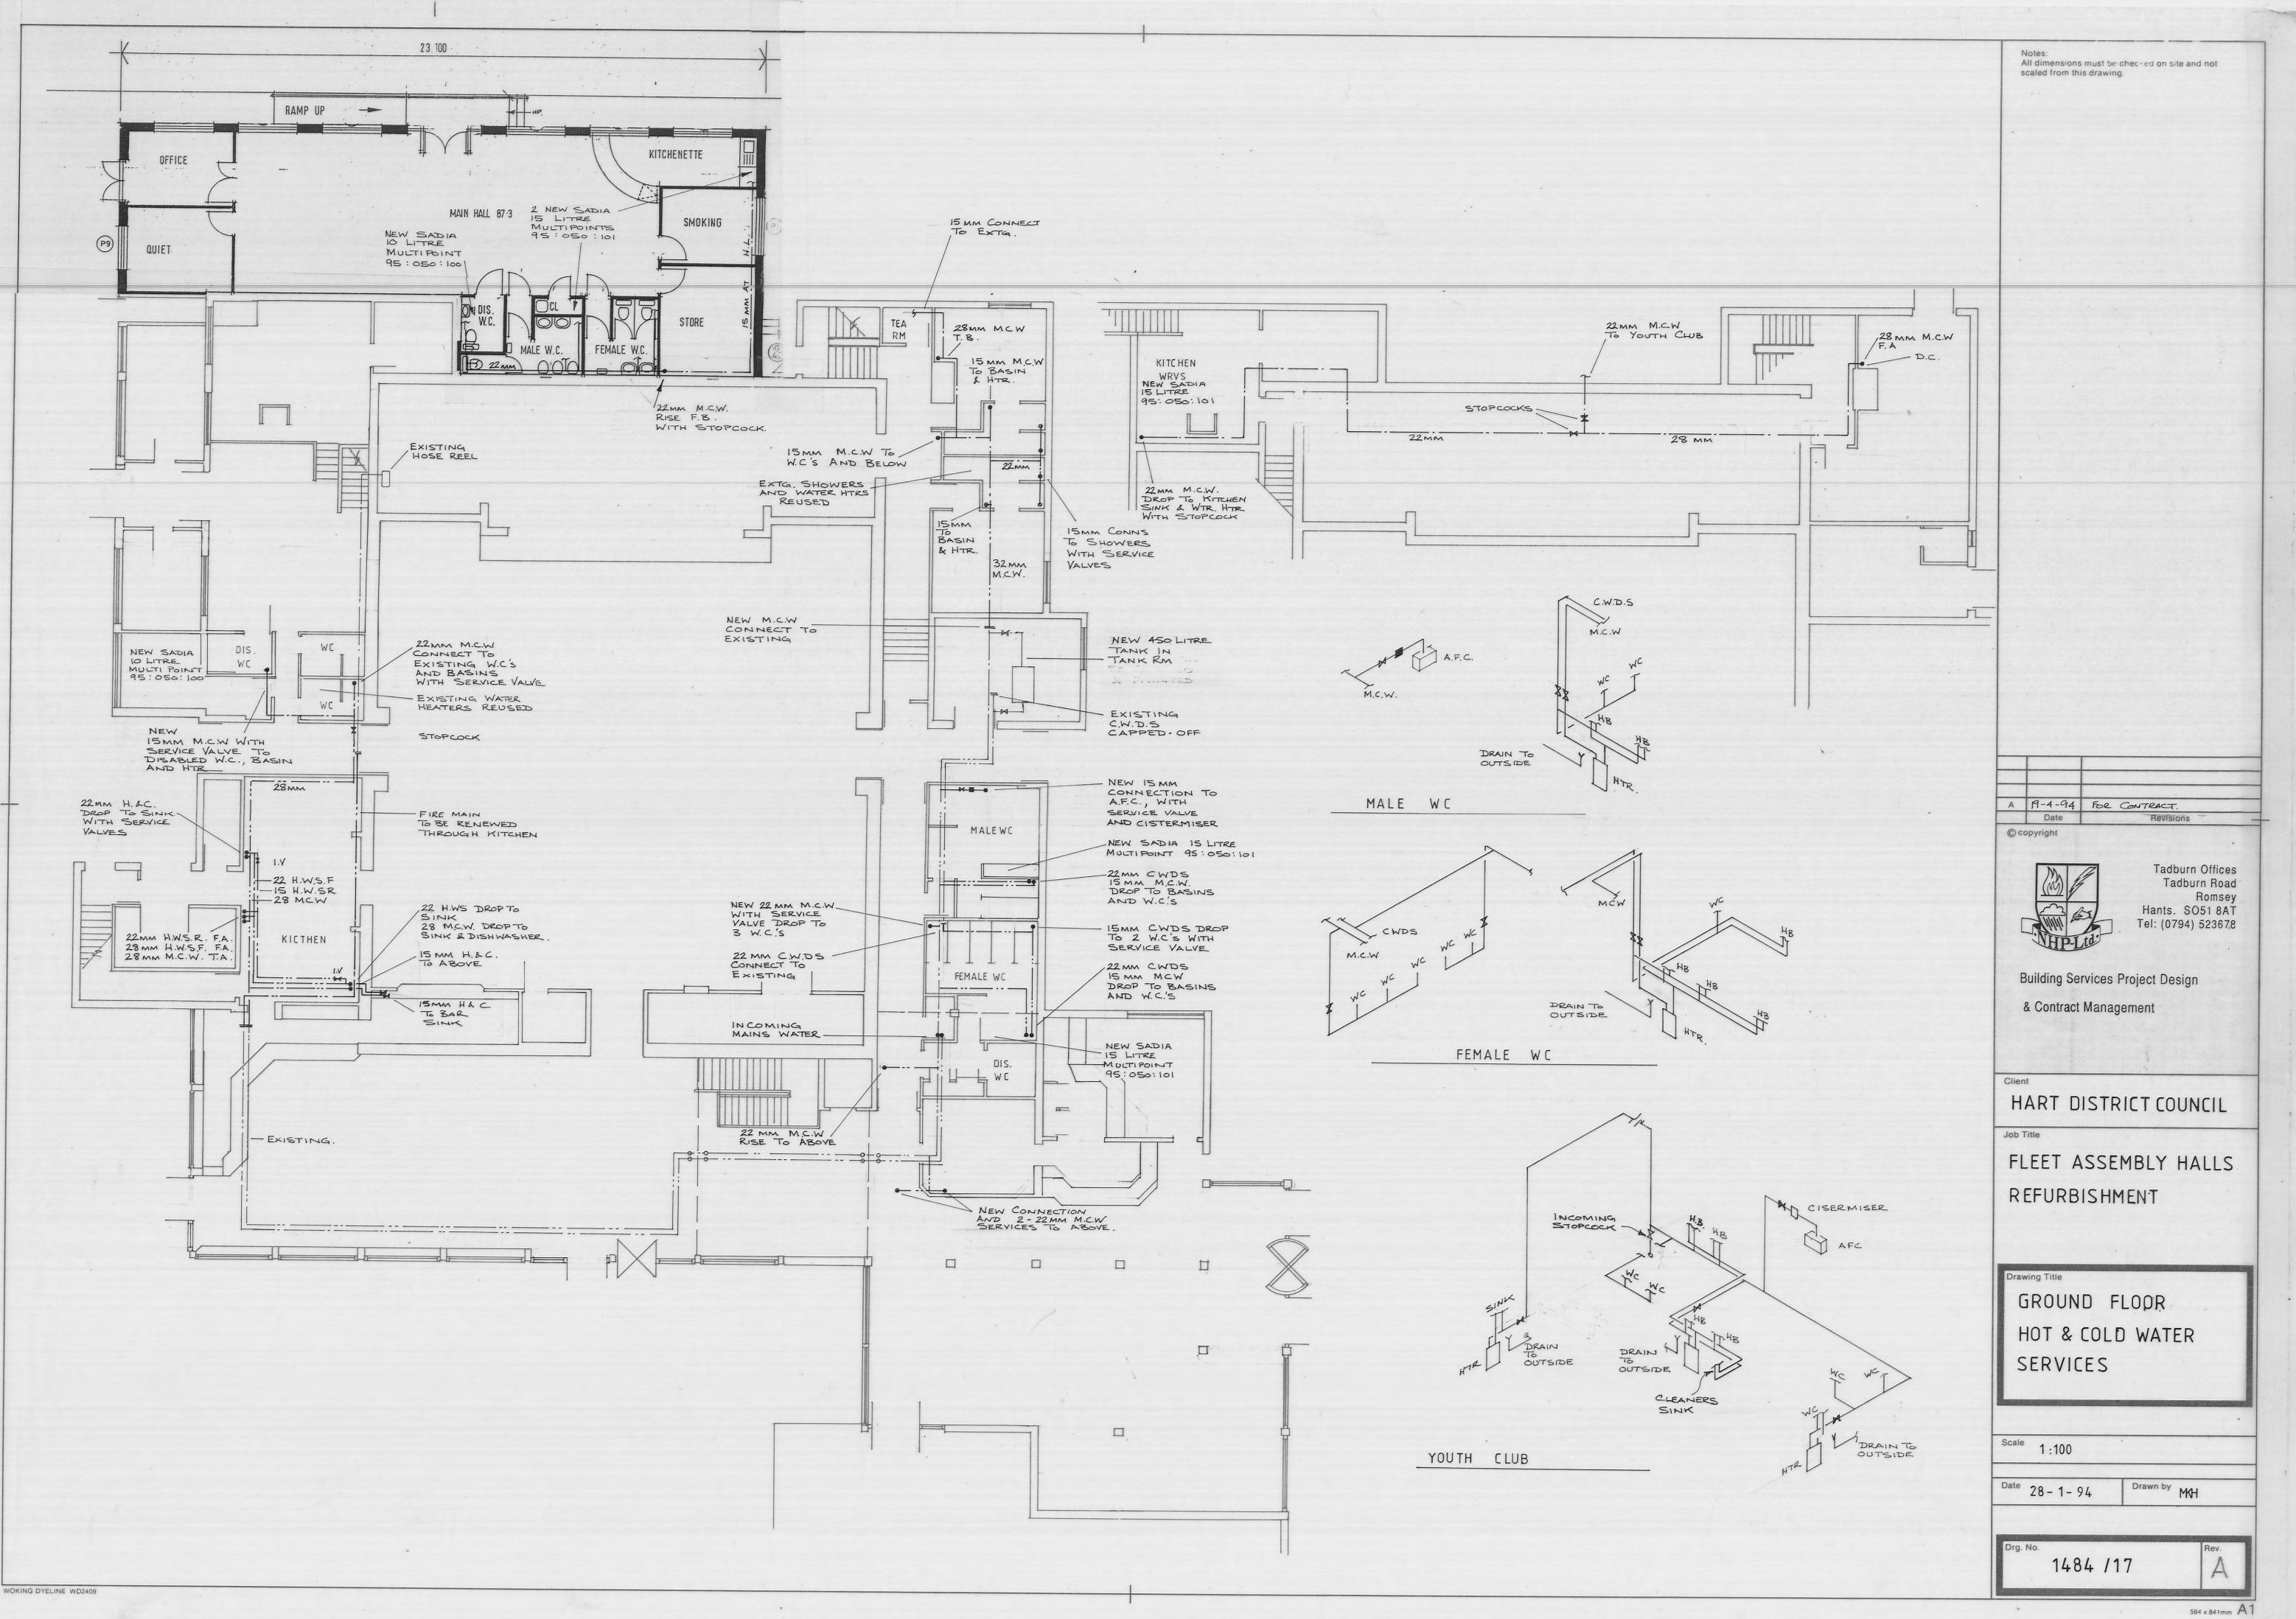

| 700mm   |                        | 3330W.             |
|      | 53.1"   | 700mm   | 22.5                   | 4,110.             |
|      | 486mm   | 500mm   |                        | 486W.              |
|      | 29.1"   | 500 mm  | 9.7                    | 1,815.             |
|      | 972mm   | 600mm   |                        | 1144W.             |
|      | 53.1."  | 27"     | 22.5                   | 4,110.             |
|      | 29.1"   | 21″     | 9.7.                   | 1,815.             |
|      | 29.1"   | 21''    | 9.7.                   | 1,815.             |
|      | 1134mm  | 285mm   |                        | 1284W.             |

| VECTO | R SCHEDULE.         |             |
|-------|---------------------|-------------|
|       | NATURAL CONVECTORS. | 5970 B.T.U. |





|