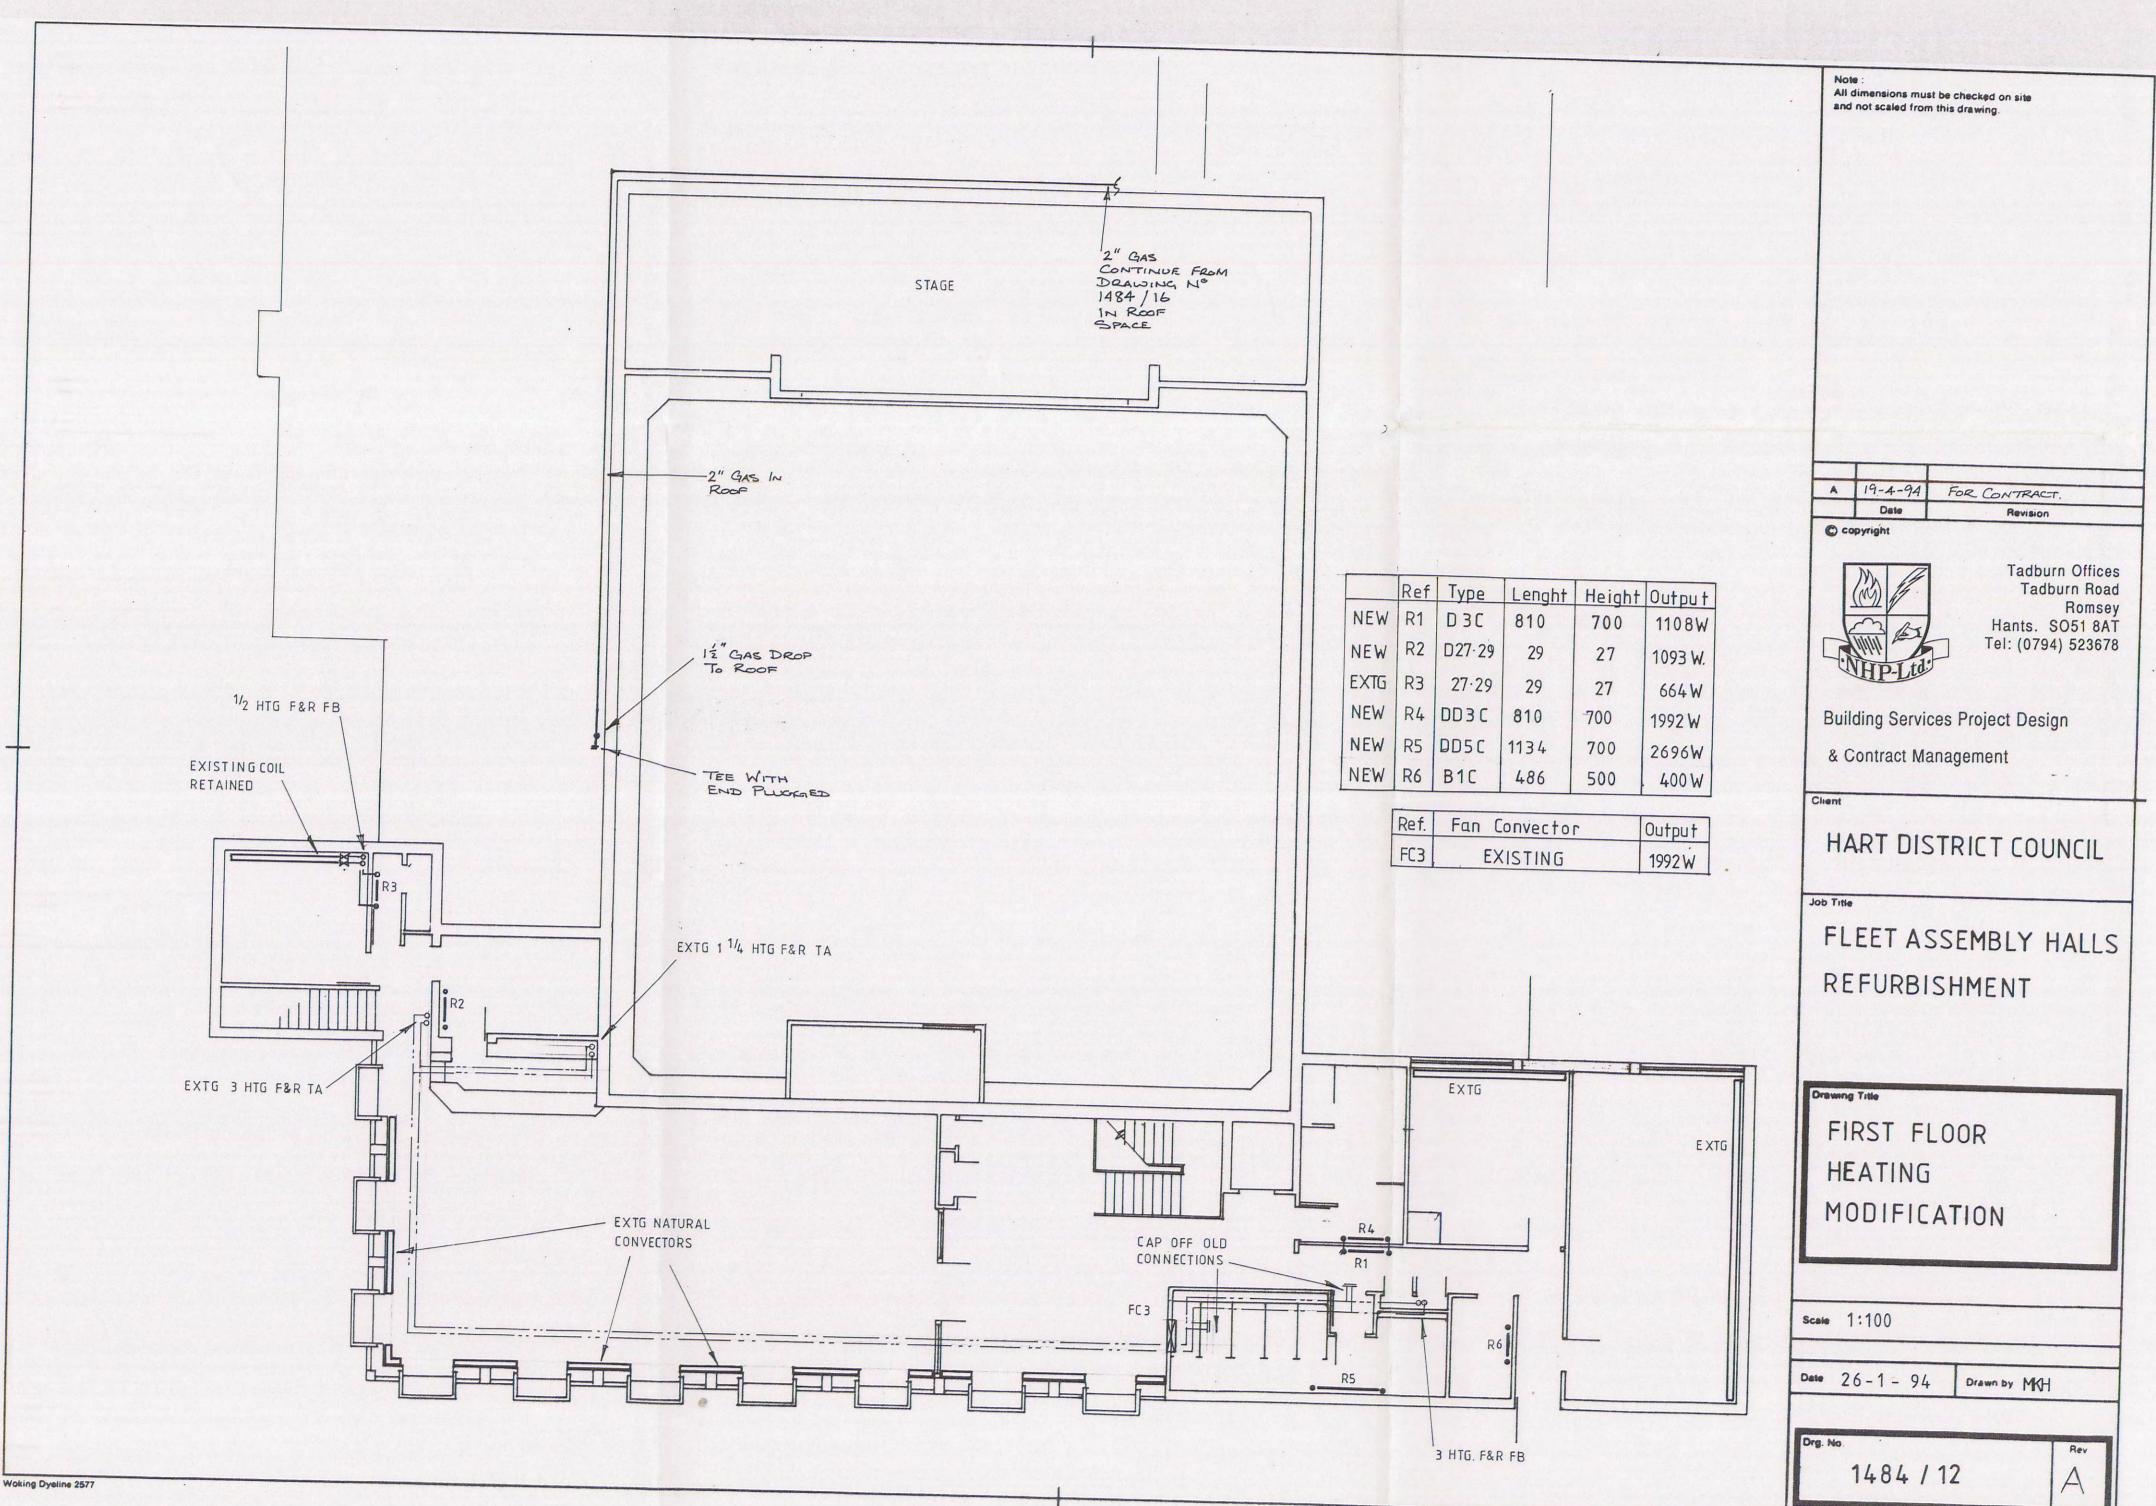

| Nº | ARRANGEMENT | SPEED. | EMISSION<br>B.T.U. | STAT.      |
|----|-------------|--------|--------------------|------------|
|    | CA2         | HIGH   | 11.300             | REMOTE.    |
|    | CA2         | MED.   | 8.400              | REMOTE.    |
| -  |             |        |                    |            |
| -  |             |        |                    |            |
|    | A1.         | HIGH.  | 12.400             | INTEGRAL.  |
|    | A1.         | LOW.   | 6.500.             | INTEGRAL . |
|    | A1.         | LOW.   | 6.500              | INTEGRAL.  |
|    | CA2.        | HIGH.  | 12.400.            | REMOTE.    |
|    | A1.         | MED.   | 31.200.            | INTEGRAL.  |
|    | A1.         | MED.   | 31.200.            | INTEGRAL.  |
|    | A1.         | MED.   | 31.200.            | INTEGRAL.  |
| _  |             |        |                    |            |
|    | A1.         | MED.   | 31.200.            | INTEGRAL.  |
|    | A1.         | MED    | 31.200.            | INTEGRAL.  |
|    | A1.         | MED.   | 31.200.            | INTEGRAL.  |
|    | A1.         | MED.   | 31.200.            | INTEGRAL.  |
|    | F1.         | MED.   | 13918W.            | INTEGRAL.  |
|    | CV.1.       | LOW.   | 9149 W.            | REMOTE.    |

| _ Nº | LENGTH. | HEIGHT. | AREA-FT <sup>2</sup> . | EMISSION<br>B.T.U. |
|------|---------|---------|------------------------|--------------------|
|      | 53.1"   | 27''    | 22.5                   | 4,110.             |
|      | 77.1"   | 27"     | 32.5                   | 5,940.             |
|      | 486mm   | 700mm   |                        | 663W.              |
|      | 1296mm  | 700mm   |                        | 3330W.             |
|      | 1296mm  | 700mm   |                        | 3330W.             |
|      | 53.1"   | 700mm   | 22.5                   | 4,110.             |
|      | 486mm   | 500mm   |                        | 486W.              |
|      | 29.1"   | 500 mm  | 9.7                    | 1,815.             |
|      | 972mm   | 600mm   |                        | 1144W.             |
|      | 53.1."  | 27"     | 22.5                   | 4,110.             |
|      | 29.1"   | 21″     | 9.7.                   | 1,815.             |
|      | 29.1"   | 21''    | 9.7.                   | 1,815.             |
|      | 1134mm  | 285mm   |                        | 1284W.             |