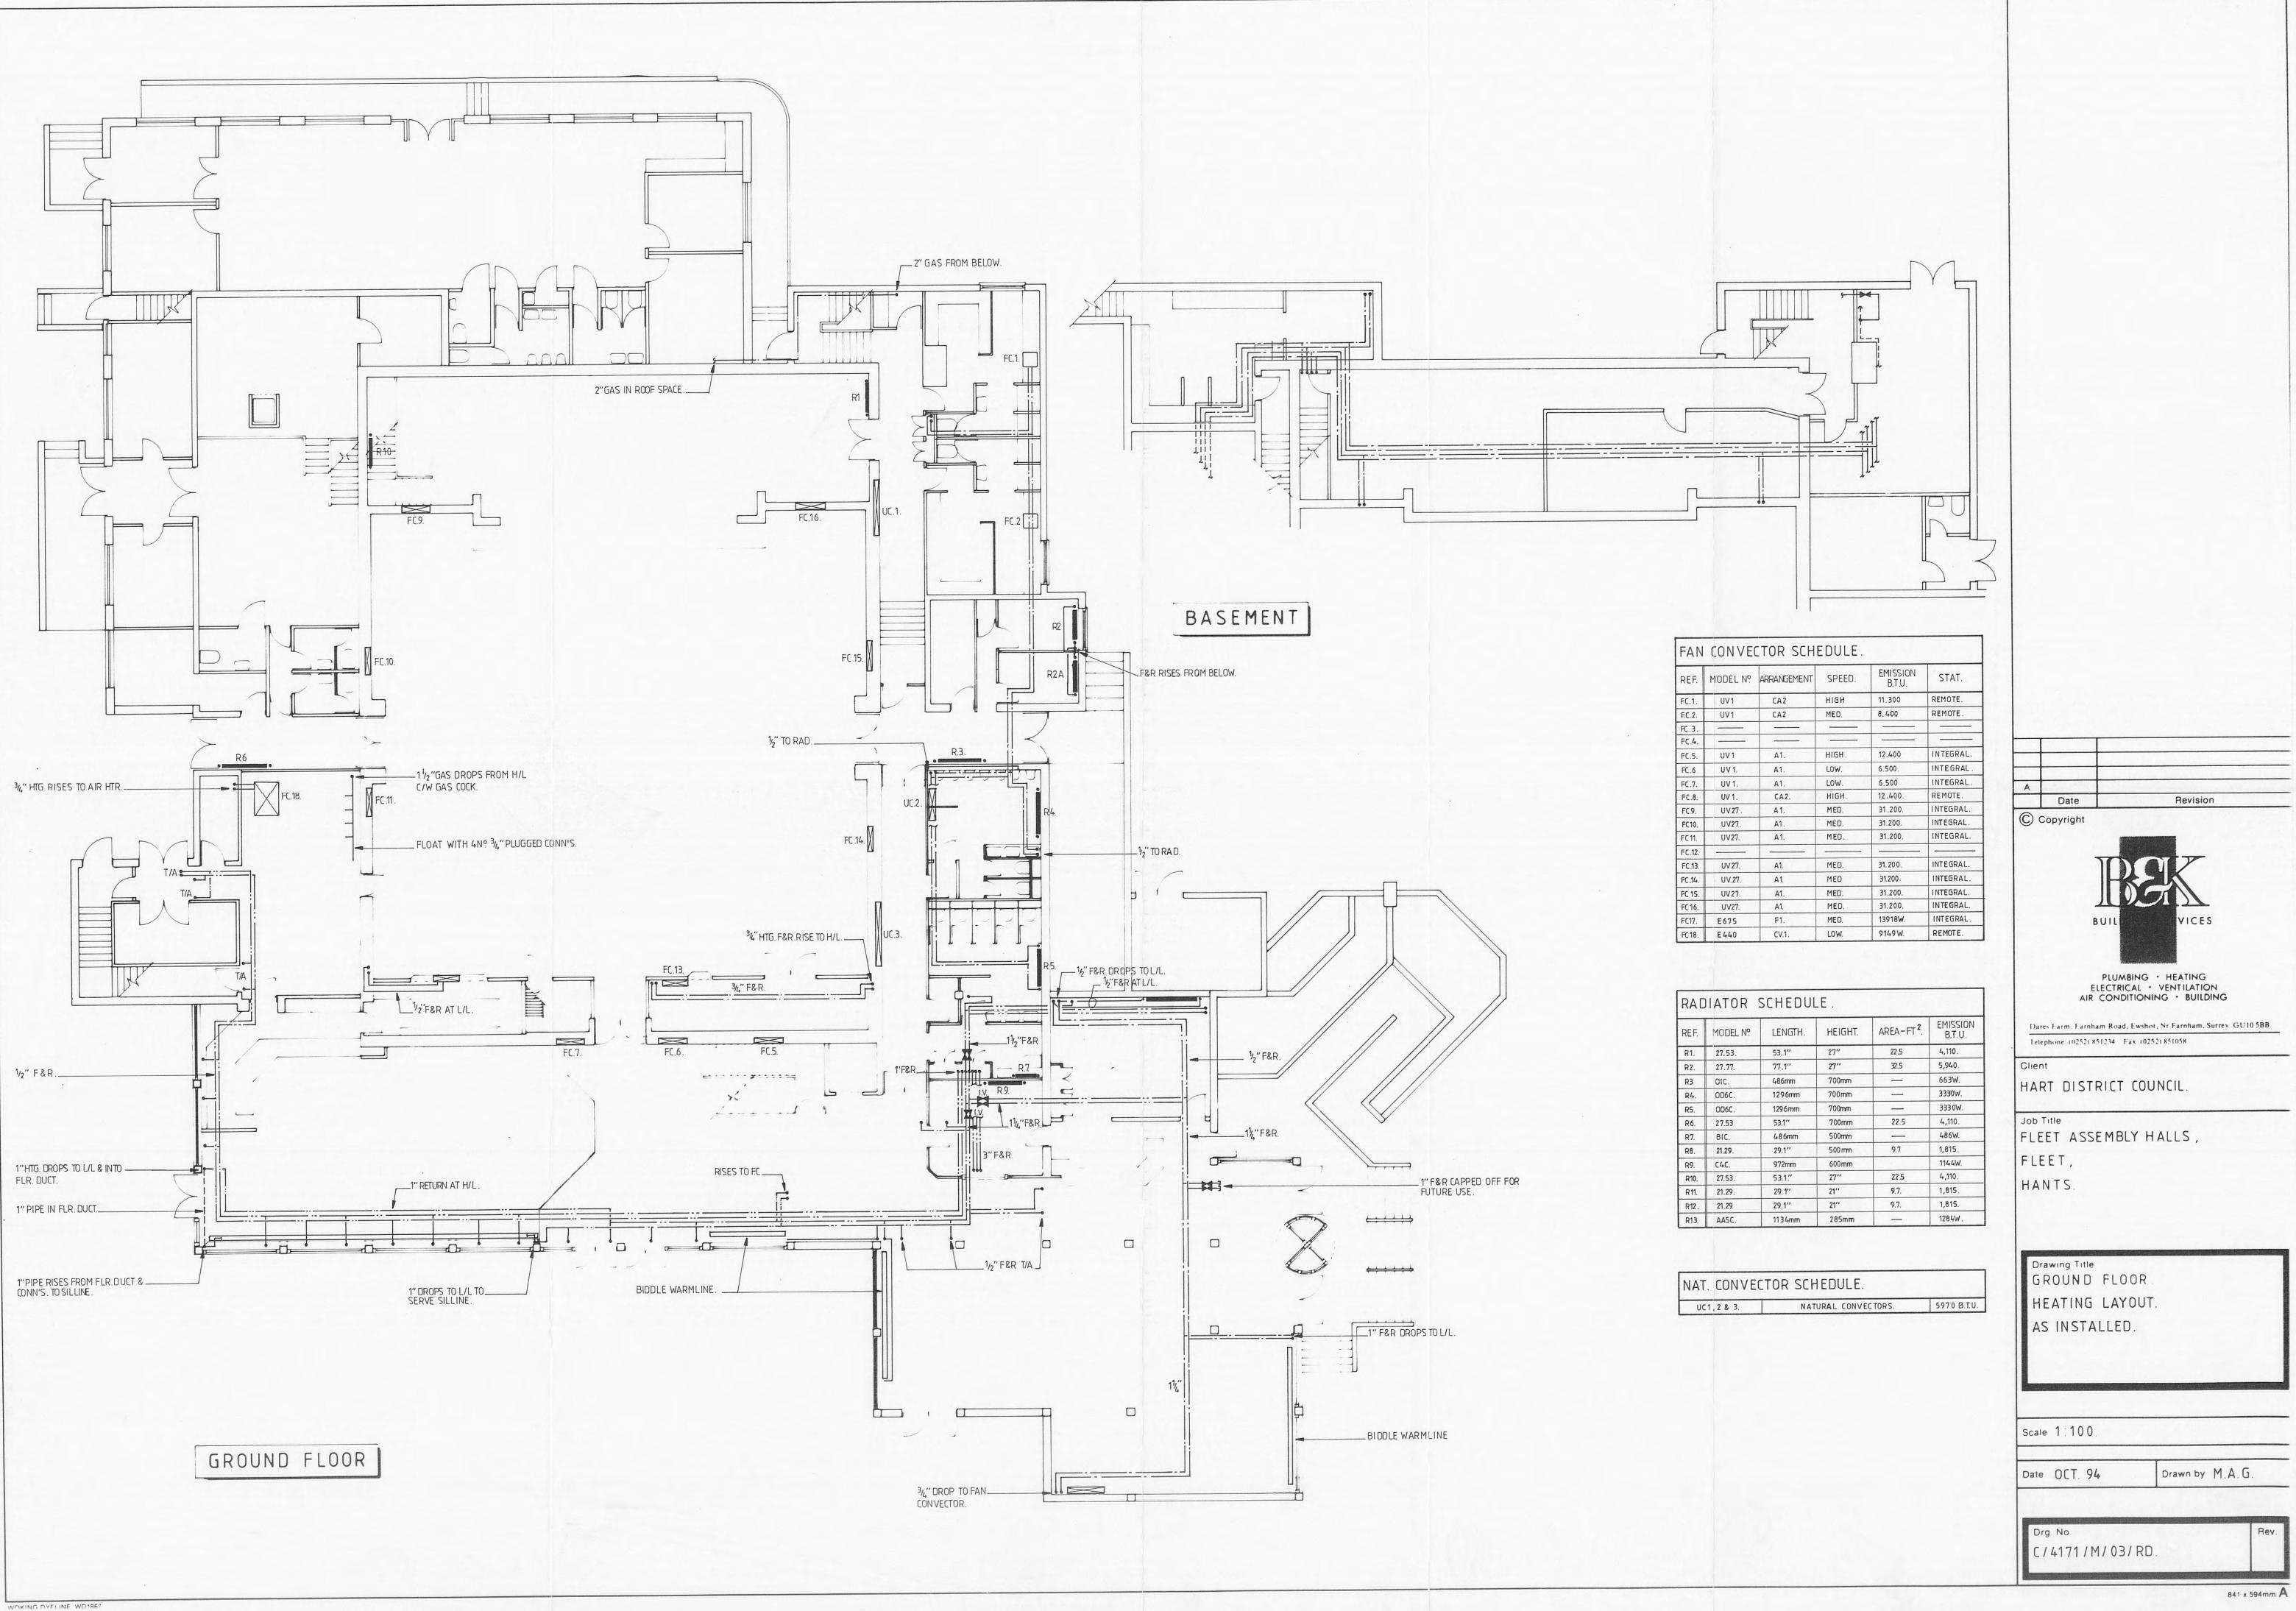

| Nº | ARRANGEMENT | SPEED. | EMISSION<br>B.T.U. | STAT.      |
|----|-------------|--------|--------------------|------------|
|    | CA2         | HIGH   | 11.300             | REMOTE.    |
|    | CA2         | MED.   | 8.400              | REMOTE.    |
| -  |             |        |                    |            |
| -  |             |        |                    |            |
|    | A1.         | HIGH.  | 12.400             | INTEGRAL.  |
|    | A1.         | LOW.   | 6.500.             | INTEGRAL . |
|    | A1.         | LOW.   | 6.500              | INTEGRAL.  |
|    | CA2.        | HIGH.  | 12.400.            | REMOTE.    |
|    | A1.         | MED.   | 31.200.            | INTEGRAL.  |
|    | A1.         | MED.   | 31.200.            | INTEGRAL.  |
|    | A1.         | MED.   | 31.200.            | INTEGRAL.  |
| _  |             |        |                    |            |
|    | A1.         | MED.   | 31.200.            | INTEGRAL.  |
|    | A1.         | MED    | 31.200.            | INTEGRAL.  |
|    | A1.         | MED.   | 31.200.            | INTEGRAL.  |
|    | A1.         | MED.   | 31.200.            | INTEGRAL.  |
|    | F1.         | MED.   | 13918W.            | INTEGRAL.  |
|    | CV.1.       | LOW.   | 9149 W.            | REMOTE.    |

| _ Nº | LENGTH. | HEIGHT. | AREA-FT <sup>2</sup> . | EMISSION<br>B.T.U. |
|------|---------|---------|------------------------|--------------------|
|      | 53.1"   | 27''    | 22.5                   | 4,110.             |
|      | 77.1"   | 27"     | 32.5                   | 5,940.             |
|      | 486mm   | 700mm   |                        | 663W.              |
|      | 1296mm  | 700mm   |                        | 3330W.             |
|      | 1296mm  | 700mm   |                        | 3330W.             |
|      | 53.1"   | 700mm   | 22.5                   | 4,110.             |
|      | 486mm   | 500mm   |                        | 486W.              |
|      | 29.1"   | 500 mm  | 9.7                    | 1,815.             |
|      | 972mm   | 600mm   |                        | 1144W.             |
|      | 53.1."  | 27"     | 22.5                   | 4,110.             |
|      | 29.1"   | 21″     | 9.7.                   | 1,815.             |
|      | 29.1"   | 21''    | 9.7.                   | 1,815.             |
|      | 1134mm  | 285mm   |                        | 1284W.             |