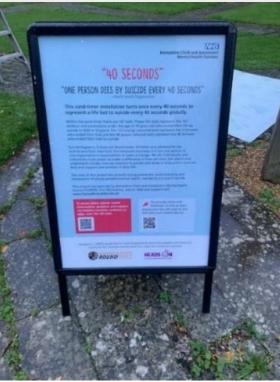

# 12. TEMPORARY INSTALLATION TO RAISE AWARENESS OF YOUTH SUICIDE

To consider and agree to affixing on The Views a temporary installation from CAHMS Hampshire to raise awareness of youth suicide (see Executive Officer's report).

#### RECOMMENDATION

To agree to the temporary installation of the youth suicide awareness sand timer on The Views.