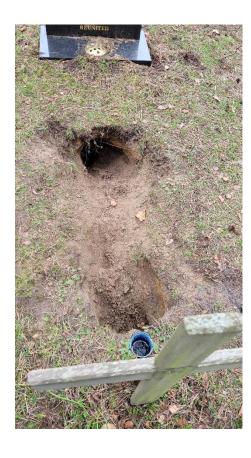

# **Badger Sett**

It has been difficult getting and ecologist to visit up to now as most of them have been fully booked, however a survey was carried out by an ecologist on the 8<sup>th</sup> March, and we are now awaiting the report and plan of action.

On her visit, the ecologist said that there shouldn't be an issue getting licence as there is strong evidence there are badgers under the graves. Closing the set can only be done between 1<sup>st</sup> July to 1<sup>st</sup> November in case there are cubs. She will send a full report, plan and costings within 2 weeks.

There may be more than one badger now as there is increased activity and digging around the cemetery, including in another grave. A bone has also been found.