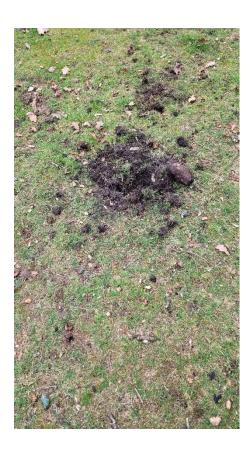

# **Badger Sett**

It has been difficult getting and ecologist to visit up to now as most of them have been fully booked, however a survey was carried out by an ecologist on the 8<sup>th</sup> March, and we are now awaiting the report and plan of action.

On her visit, the ecologist said that there shouldn't be an issue getting licence as there is strong evidence there are badgers under the graves. Closing the set can only be done between 1<sup>st</sup> July to 1<sup>st</sup> November in case there are cubs. She will send a full report, plan and costings within 2 weeks.

There may be more than one badger now as there is increased activity and digging around the cemetery, including in another grave. A bone has also been found.