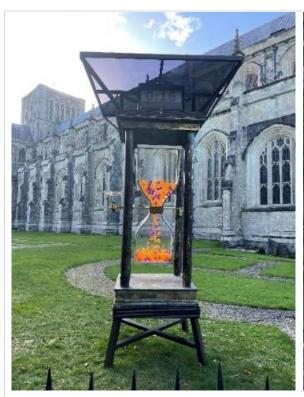

# 12. TEMPORARY INSTALLATION TO RAISE AWARENESS OF YOUTH SUICIDE

To consider and agree to affixing on The Views a temporary installation from CAHMS Hampshire to raise awareness of youth suicide (see Executive Officer's report).

#### RECOMMENDATION

To agree to the temporary installation of the youth suicide awareness sand timer on The Views.