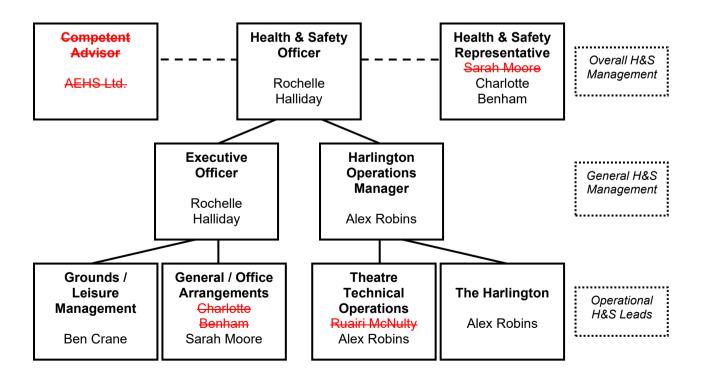

#### Health and Safety Consultancy

It was noted that:

- the operational contract is due for review in March.
- That extensive systems and work have been put in to support the Council's health and safety processes and that Council should now be able to manage this in house.

#### **RESOLVED**

Chairman

- a) It was agreed that as of 31<sup>st</sup> March 2023 the Health and Safety Consultancy be revised to an ad hoc advice service, paid on an hourly basis, and two health and safety audits per year.
- b) To approve the subscription to the Omega Asset Inventory software.