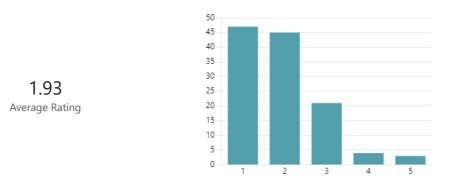

#### 10. EDENBROOK PLAY AREAS PUBLIC SURVEY RESULTS

The Endenbrook play area survey has now been completed, with 120 responses from residents.

#### RECOMMENDATION

To discuss and agree on the next steps following the results of the survey