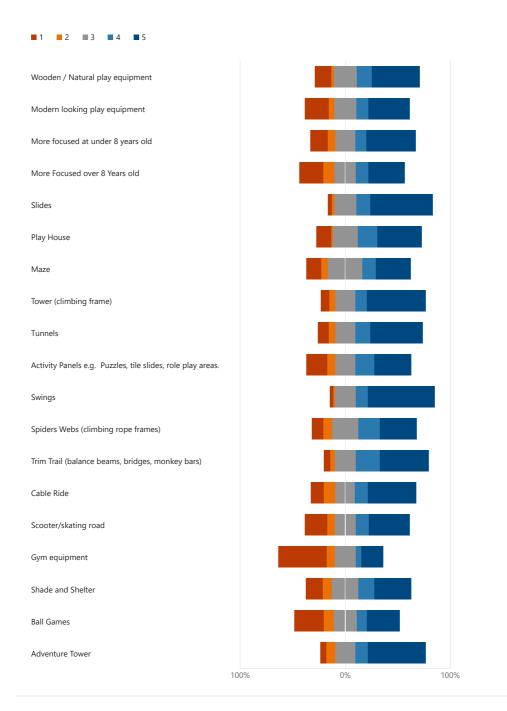

#### 10. EDENBROOK PLAY AREAS PUBLIC SURVEY RESULTS

The Endenbrook play area survey has now been completed, with 120 responses from residents.

#### RECOMMENDATION

To discuss and agree on the next steps following the results of the survey