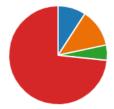

#### 10. EDENBROOK PLAY AREAS PUBLIC SURVEY RESULTS

The Endenbrook play area survey has now been completed, with 120 responses from residents.

#### RECOMMENDATION

To discuss and agree on the next steps following the results of the survey