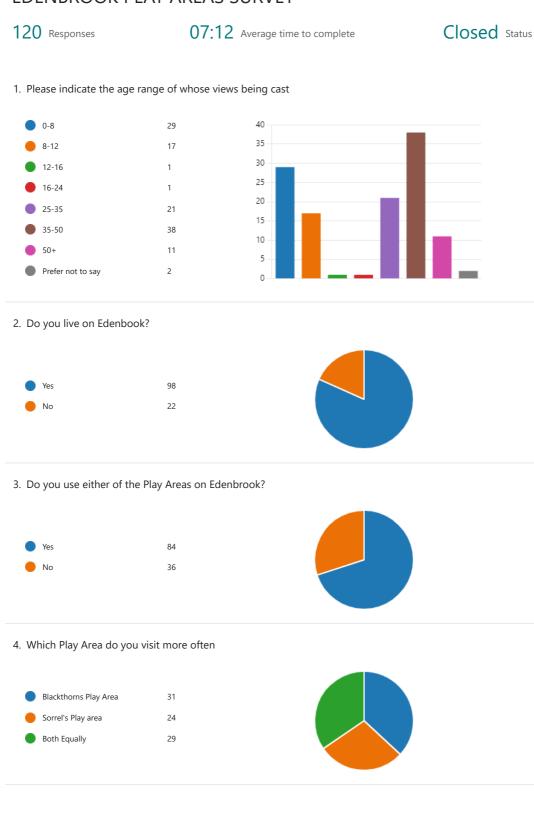

#### 10. EDENBROOK PLAY AREAS PUBLIC SURVEY RESULTS

The Endenbrook play area survey has now been completed, with 120 responses from residents.

#### RECOMMENDATION

To discuss and agree on the next steps following the results of the survey