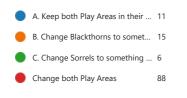

#### 10. EDENBROOK PLAY AREAS PUBLIC SURVEY RESULTS

The Endenbrook play area survey has now been completed, with 120 responses from residents.

#### RECOMMENDATION

To discuss and agree on the next steps following the results of the survey