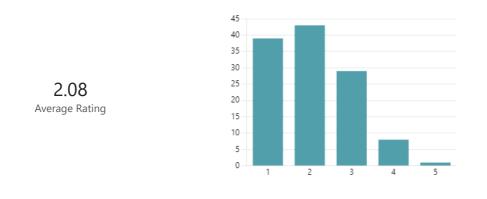

#### 10. EDENBROOK PLAY AREAS PUBLIC SURVEY RESULTS

The Endenbrook play area survey has now been completed, with 120 responses from residents.

#### RECOMMENDATION

To discuss and agree on the next steps following the results of the survey