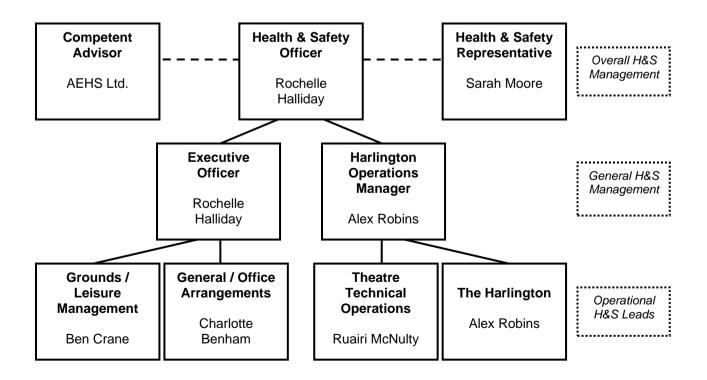

## **11. POLICIES**

To receive and review the following policies (copies attached):

- a. Health & Safety
- b. Standing Orders (review only)
- c. Financial Regulations (review only)
- d. Asbestos Management Plan
- e. Control and Management of Contractors Policy
- f. Contractor Management Checklist

#### RECOMMENDATION

To approve the following policies:

- a. Health & Safety
- b. Standing Orders (review only)
- c. Financial Regulations (review only)
- d. Asbestos Management Plan
- e. Control and Management of Contractors Policy
- f. Contractor Management Checklist