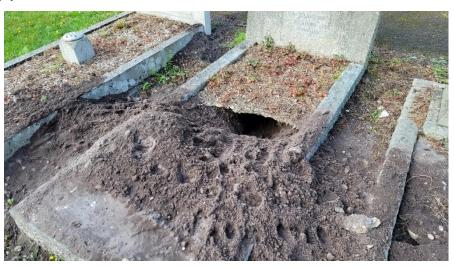

#### BADGER ACTIVITY AT FLEET CEMETERY

An update was provided on the badger activity at the Fleet Cemetery, where several graves have been disturbed. Members considered the desired approach to managing the badger setts. The Council's appointed ecology consultants had visited the site and submitted a selection of options for the Council to consider.

#### **RESOLVED**

Members agreed to apply for the relevant licence from Natural England to infill and make good any surface damage to the graves and block the entrances resulting from badger activity.

The Cemetery Clerk left the meeting at 7.13pm.