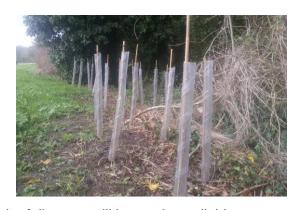

# **Trees**

- Around 70 in "Whips" in total have been planted at the Cemetery and Calthorpe Park.
- The annual tree survey has been started with Priority 1 trees receiving immediate attention.
- So far 11 trees have been deemed priority 1.
  - o Basingbourne 4 items
  - Calthorpe Park 3 items
  - Oakley Park 3 items
  - Cemetery 1 item
- Once the final surveys have been completed, the full report will be made available to view in the Fleet Town Council Office.

- Although the final report has not been completed, for information, an explanation on how priority levels are set is attached. See item 6a.
- The tree surveys are being completed by a qualified surveyor (BSc (HONS) DipArb L4) and quality checked.
- During the survey, trees will be marked as an indicator of the work required.
  - A Cross means either full removal or, a part removal (leaving as totem to encourage wildlife and habitation) if safe to do so.
  - o A Dot means possible pruning and limb removal or similar.