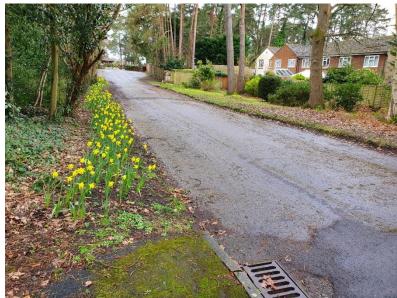

### **Bulbs at cemetery entrance**

Thanks to the Fleet and Church Crookham Society who have provided daffodil bulbs free of charge for the entrance to the cemetery.

# Proposed cemetery entrance signage on Cemetery Road

Two signs as below are proposed at either side of cemetery road at the start of FTC's private road. (at the start of the daffodils in the above picture). Existing design of Fleet Town Council signage can then be attached