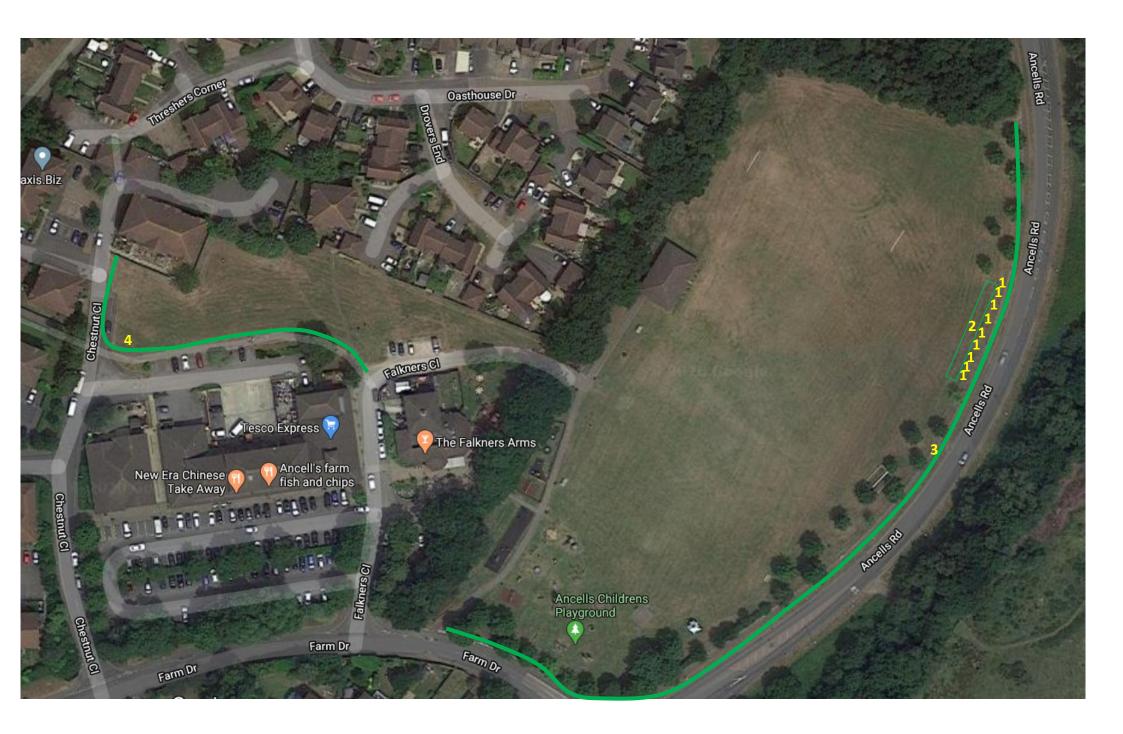

# SID's (Speed indicator Devices)

Permission to erect a SID in various locations has been sent to both Hampshire
Highways and SSE. Once this request has been approved, officers will arrange for the
device to be installed at the first location along Ancells Road.