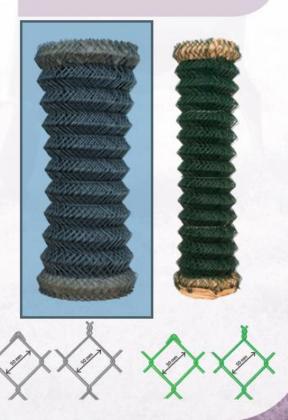

# 9. BASINGBOURNE PARK

Members are asked to consider approval of installation of a wide chain link fence behind the kick wall and youth shelter *(copy attached)*.

### **RECOMMENDATION**

- a. To approve receipt of the donation to Fleet Town Council (FTC) from the Friends of Basingbourne Park to cover the cost of the installation of a chain link fence behind the kick wall.
- b. That FTC takes ownership and maintenance responsibilities of this fence.