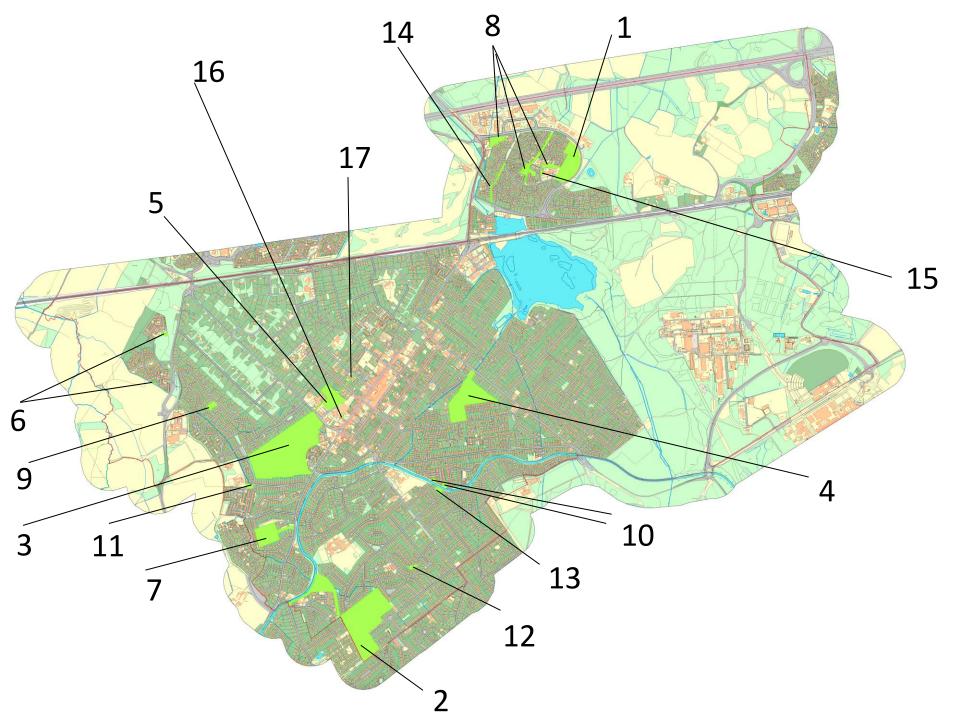

## Fleet Town Council Land & Assets

- 1 Ancells Farm Park, pavilion & play areas 2.9ha
- 2 Basingbourne Park, pavilion & play area **10.9ha**
- 3 Calthorpe Park, pavilion/toilets, tennis courts, Scout HQ, Football Club, Cricket Club **13.9ha** (approx **10ha** publically accessible & **3.9ha** leased to clubs)
- 4 Oakley Park, pavilion and play areas 4.9ha
- 5 The Views, skatepark and play area **1.9ha**
- 6 Edenbrook 2 play areas **0.12ha each**
- 7 Fleet Cemetery. Shelter & building (toilets) 2.7ha
- 8 Ancells various green spaces **1.5ha**
- 9 Dukes Mead green space 0.26ha

- 10 Holland Gardens green space **0.64ha**
- 11 Leawood Road green space **0.16ha**
- 12 Longmead green space (maintenance only, FTC does not own) **0.14ha**
- 13 Durnsford Avenue green space **0.9ha**
- 14 Footpath, parallel to Tamworth Drive 0.08ha
- 15 Ancells Farm Community Centre **0.06ha**
- 16 War Memorial **0.02ha**
- 17 Footpath, Victoria Rd-Branksomewood Rd 0.01ha