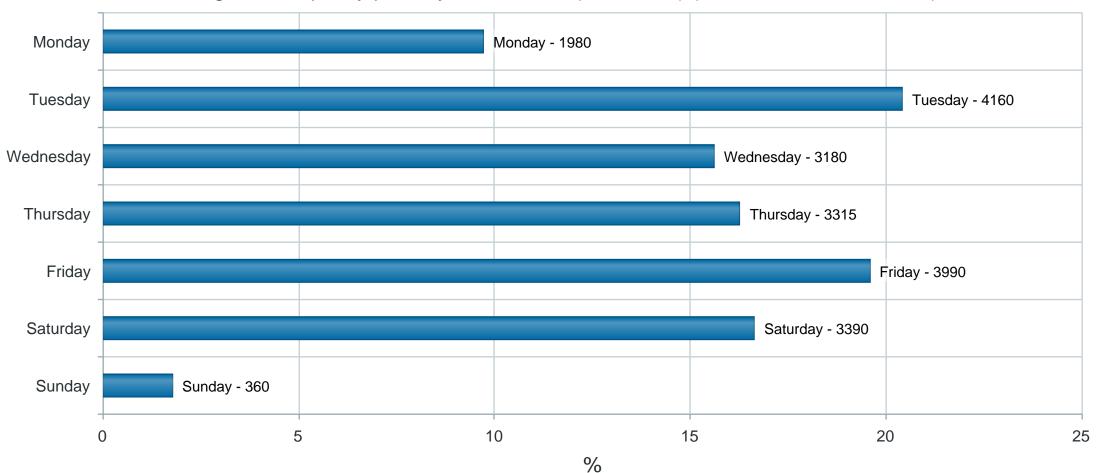

### 10. BOX OFFICE / RECEPTION VISITS

At the request of management, the Box Office team has been recording the number of visitors received and the purpose of their visit. This data has been collected over a two-month period and is intended to provide insight into patterns of use and inform future service planning.