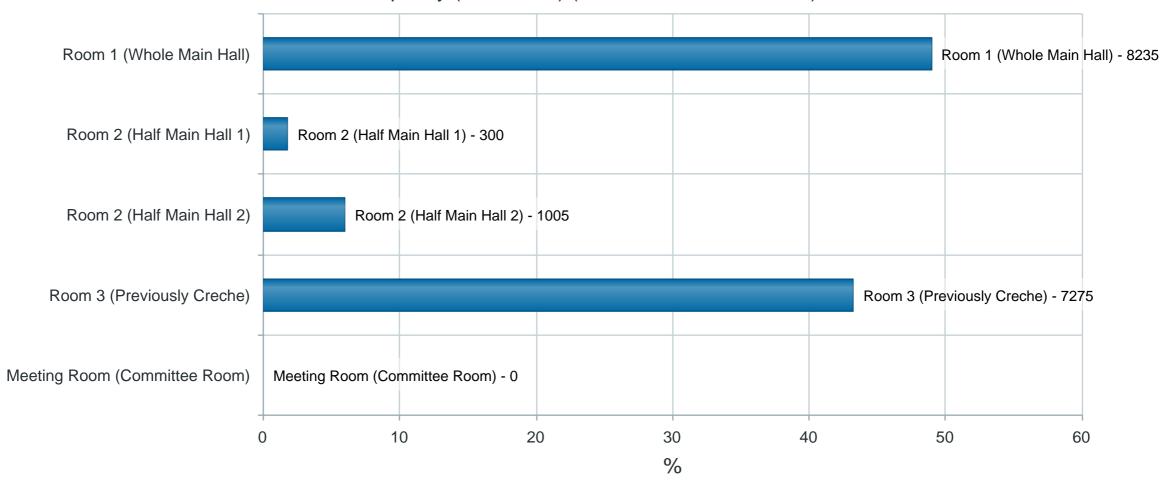

### 10. BOX OFFICE / RECEPTION VISITS

At the request of management, the Box Office team has been recording the number of visitors received and the purpose of their visit. This data has been collected over a two-month period and is intended to provide insight into patterns of use and inform future service planning.