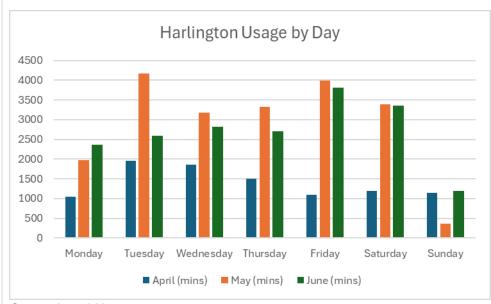

### 10. BOX OFFICE / RECEPTION VISITS

At the request of management, the Box Office team has been recording the number of visitors received and the purpose of their visit. This data has been collected over a two-month period and is intended to provide insight into patterns of use and inform future service planning.