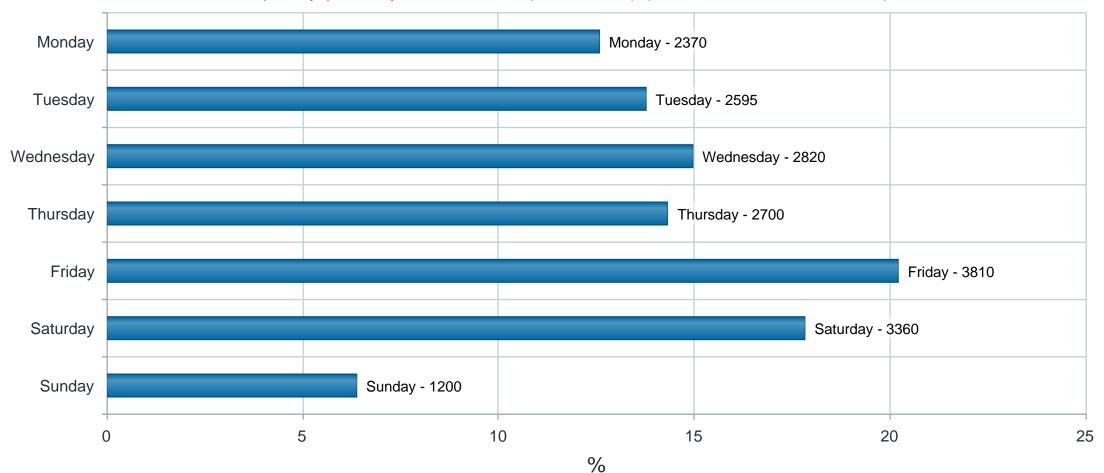

### 10. BOX OFFICE / RECEPTION VISITS

At the request of management, the Box Office team has been recording the number of visitors received and the purpose of their visit. This data has been collected over a two-month period and is intended to provide insight into patterns of use and inform future service planning.