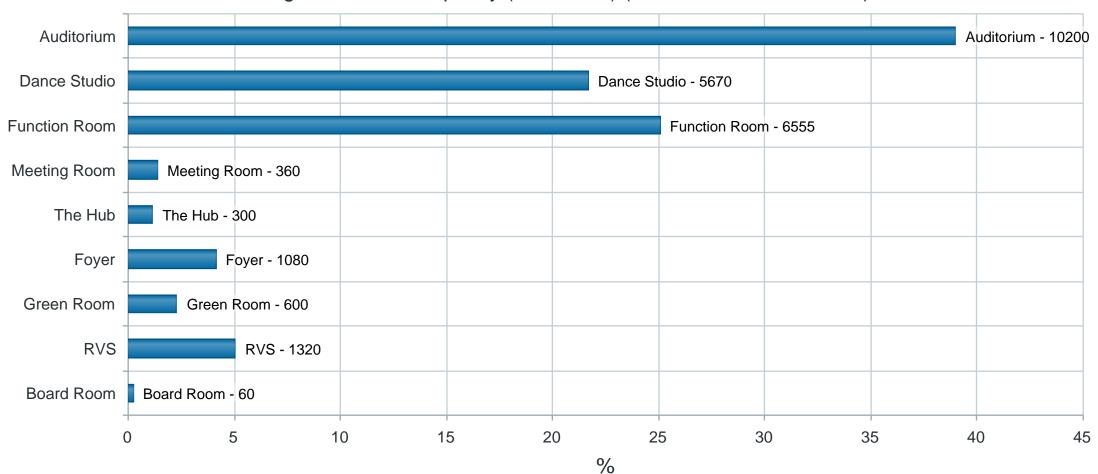

### 10. BOX OFFICE / RECEPTION VISITS

At the request of management, the Box Office team has been recording the number of visitors received and the purpose of their visit. This data has been collected over a two-month period and is intended to provide insight into patterns of use and inform future service planning.