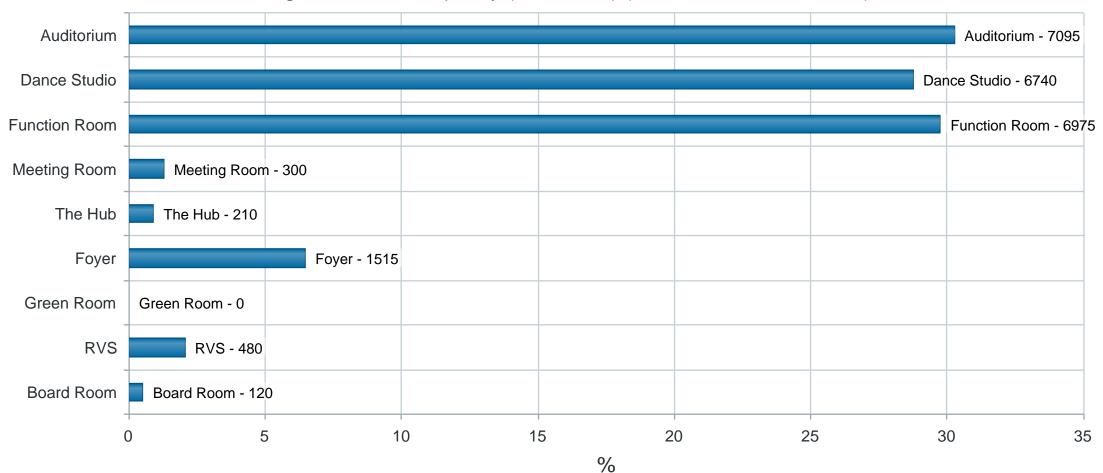

### 10. BOX OFFICE / RECEPTION VISITS

At the request of management, the Box Office team has been recording the number of visitors received and the purpose of their visit. This data has been collected over a two-month period and is intended to provide insight into patterns of use and inform future service planning.