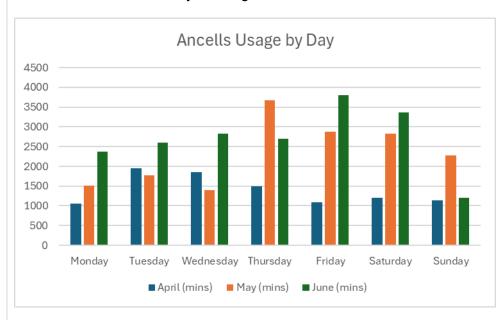

### 10. BOX OFFICE / RECEPTION VISITS

At the request of management, the Box Office team has been recording the number of visitors received and the purpose of their visit. This data has been collected over a two-month period and is intended to provide insight into patterns of use and inform future service planning.