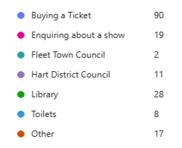

### 10. BOX OFFICE / RECEPTION VISITS

At the request of management, the Box Office team has been recording the number of visitors received and the purpose of their visit. This data has been collected over a two-month period and is intended to provide insight into patterns of use and inform future service planning.