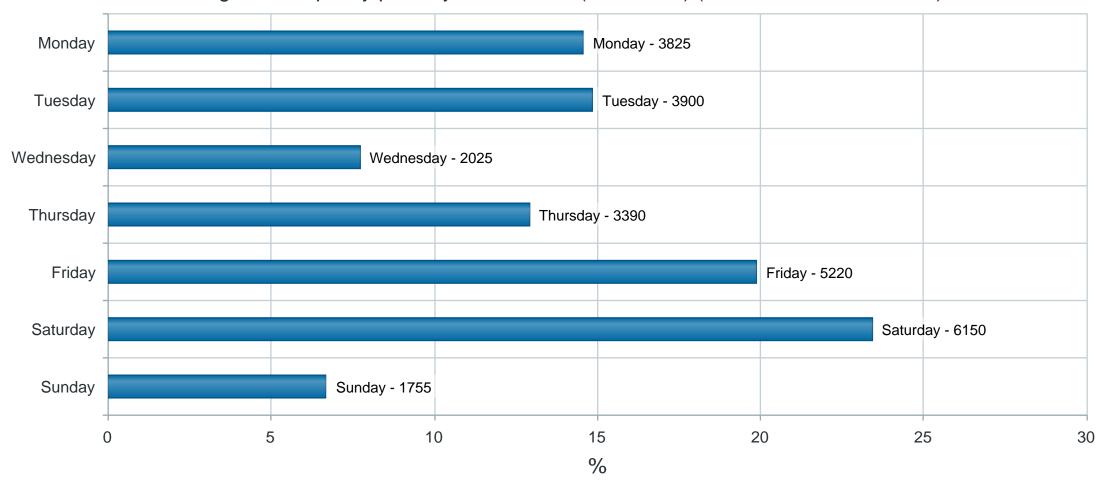

### 10. BOX OFFICE / RECEPTION VISITS

At the request of management, the Box Office team has been recording the number of visitors received and the purpose of their visit. This data has been collected over a two-month period and is intended to provide insight into patterns of use and inform future service planning.