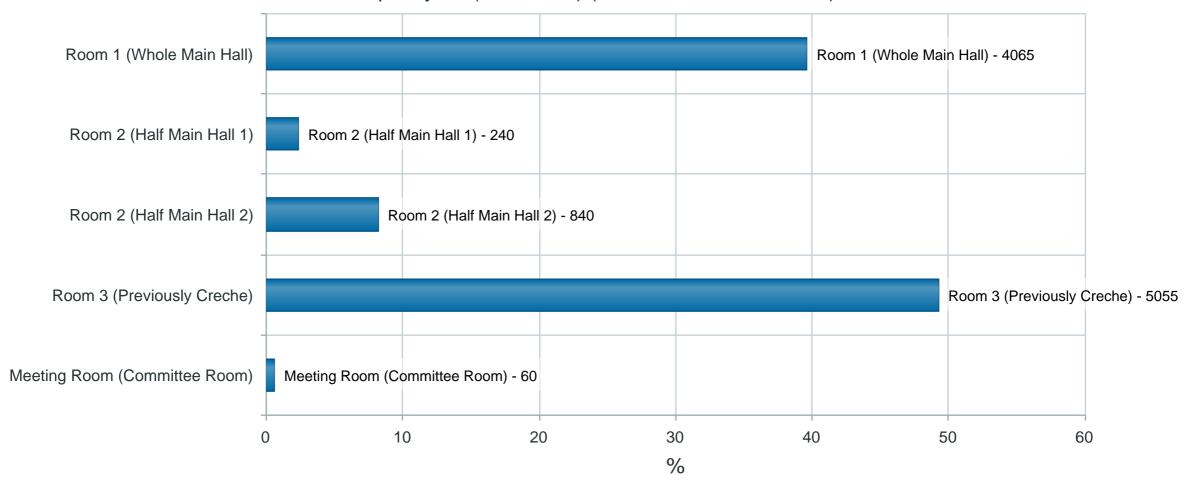

### 10. BOX OFFICE / RECEPTION VISITS

At the request of management, the Box Office team has been recording the number of visitors received and the purpose of their visit. This data has been collected over a two-month period and is intended to provide insight into patterns of use and inform future service planning.