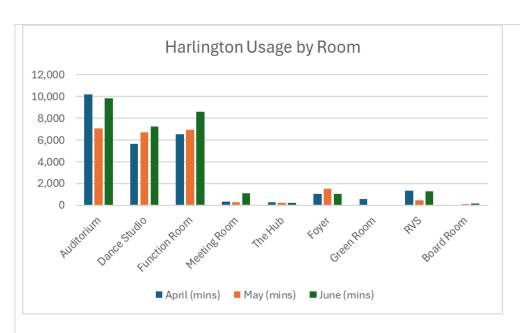

### 10. BOX OFFICE / RECEPTION VISITS

At the request of management, the Box Office team has been recording the number of visitors received and the purpose of their visit. This data has been collected over a two-month period and is intended to provide insight into patterns of use and inform future service planning.