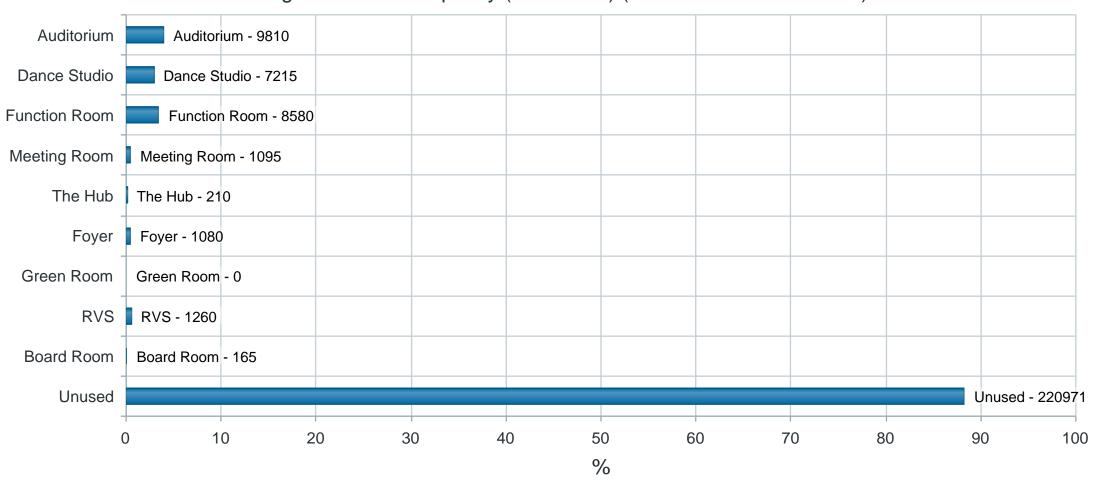

### 10. BOX OFFICE / RECEPTION VISITS

At the request of management, the Box Office team has been recording the number of visitors received and the purpose of their visit. This data has been collected over a two-month period and is intended to provide insight into patterns of use and inform future service planning.