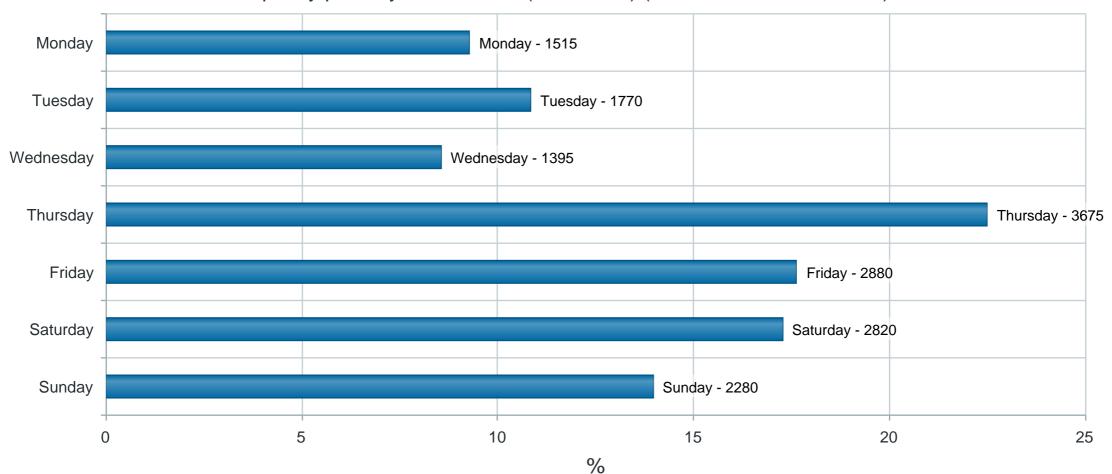

### 10. BOX OFFICE / RECEPTION VISITS

At the request of management, the Box Office team has been recording the number of visitors received and the purpose of their visit. This data has been collected over a two-month period and is intended to provide insight into patterns of use and inform future service planning.