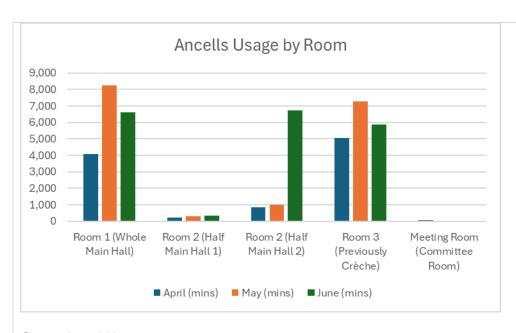

### 10. BOX OFFICE / RECEPTION VISITS

At the request of management, the Box Office team has been recording the number of visitors received and the purpose of their visit. This data has been collected over a two-month period and is intended to provide insight into patterns of use and inform future service planning.