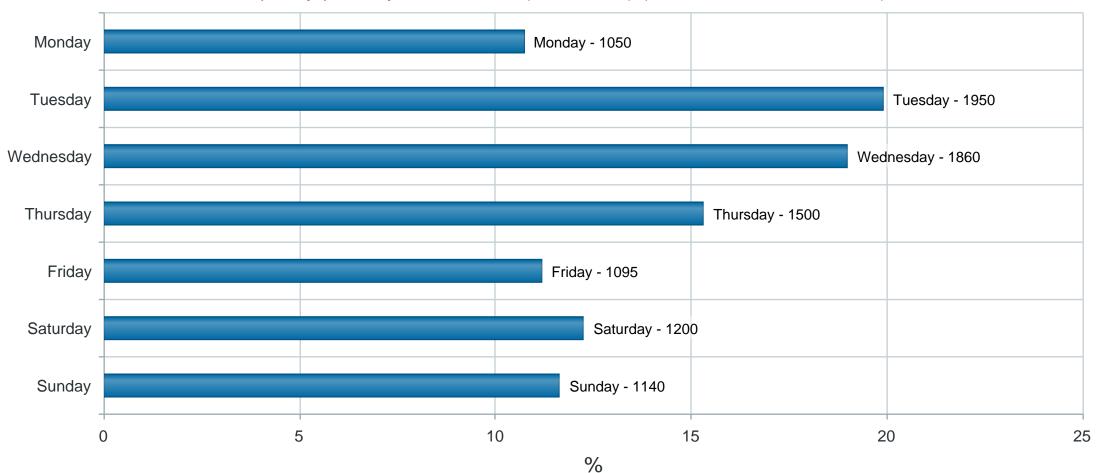

### 10. BOX OFFICE / RECEPTION VISITS

At the request of management, the Box Office team has been recording the number of visitors received and the purpose of their visit. This data has been collected over a two-month period and is intended to provide insight into patterns of use and inform future service planning.