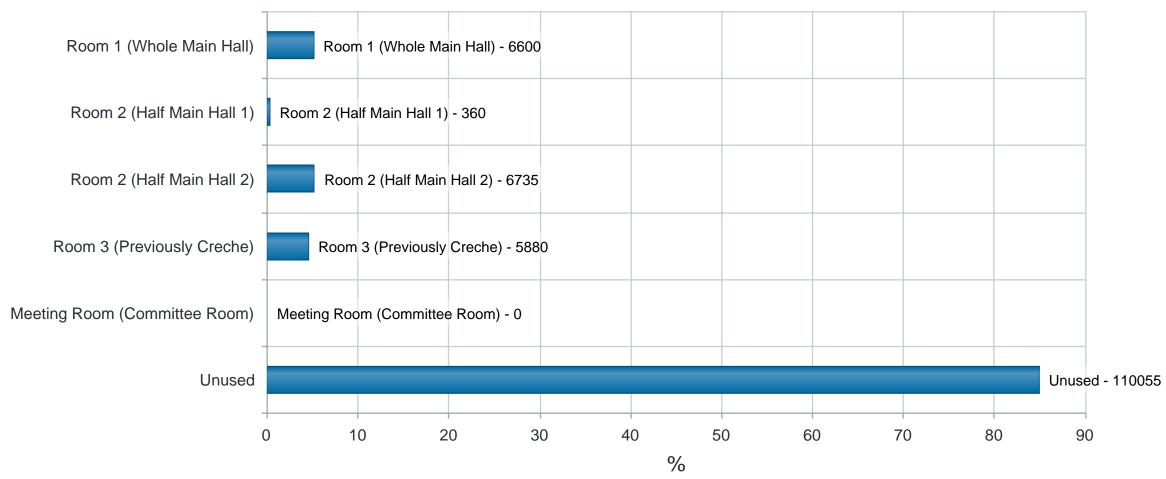

### 10. BOX OFFICE / RECEPTION VISITS

At the request of management, the Box Office team has been recording the number of visitors received and the purpose of their visit. This data has been collected over a two-month period and is intended to provide insight into patterns of use and inform future service planning.