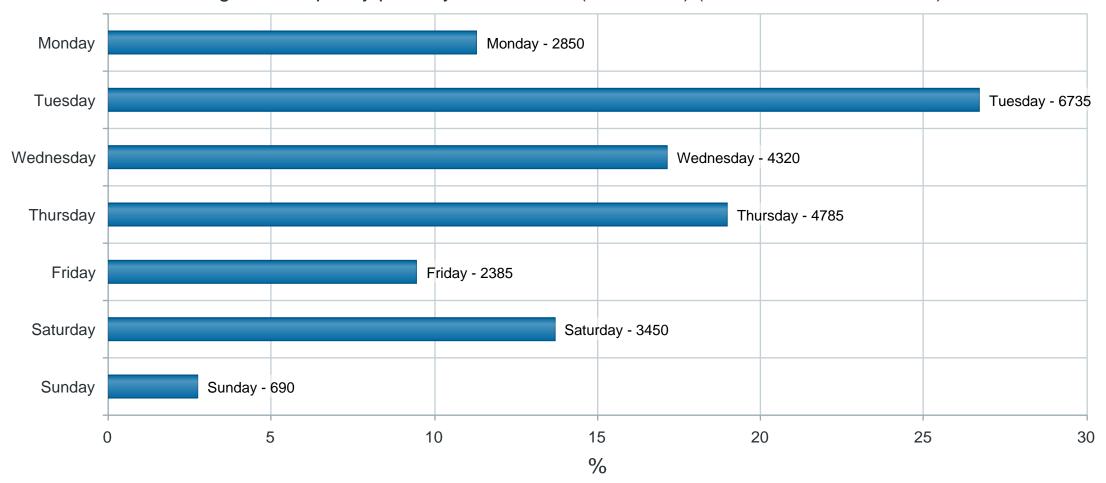

### 10. BOX OFFICE / RECEPTION VISITS

At the request of management, the Box Office team has been recording the number of visitors received and the purpose of their visit. This data has been collected over a two-month period and is intended to provide insight into patterns of use and inform future service planning.